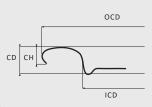

### Dimension:

- Curl height CH:
- Countersink depth CD:
- Outside curl diameter OCD:
- Inside curl diameter ICD:

1.85 ± 0.15 mm

4.05 ± 0.15 mm

52.40 min mm

61.30 ± 0.15 mm

0.18 mm

TH 520

Pallet dim.(LxWxH): Pallet tipe: Sleeve type: Number of ends per sleeve: Number of sleeve per pallet: Number of ends per pallet: Overpackaging: Pallet weight: 1420x1120x1280 (mm) WOOD Plastic sleeve with interleave 230 474 109.020 Stretchwrap 1300 Kg