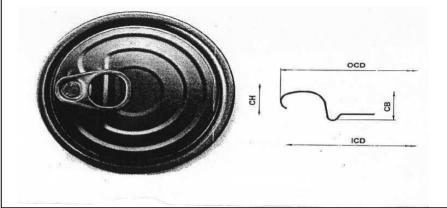

Compound: Water base, food contact approved

Hardness: TH 550

External coating post - repair : Multicomponent

Tab: Kstab Golden External

Measures:

Curl height CH : 2.15  $\pm$  0.20 mm Countersink depth CD : 4.05  $\pm$  0.20 mm Outside curl diameter OCD 92.50  $\pm$  0.25 mm :Inside curl diameter ICD : 90.23 min mm